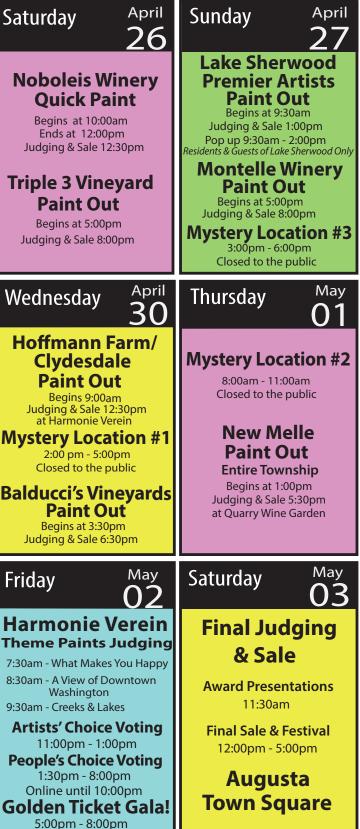

22nd Annual April 24 Priday April 25 April 25 April 25 April 25 April 26 April 26 April 26

Sunflower Hill Farm Paint Out Begins at 11:30pm Judging & Sale 2:30pm Begins at 8:30am Judging & Sale 12:00pm Begins at 8:30am

April

28

Defiance Ridge Paint Out Begins at 4:00pm

Judging & Sale 7:00pm

Alpacas Midwest Paint Out

Begins at 7:30am Judging & Sale 11:00am

## Augusta Shores Paint Out

Begins at 2:00pm Judging & Sale 5:30pm

## Sugar Creek Winery Paint Out with Lindenwood Univ. Begins 1:00pm Judging & Sale 5:00pm

**Evening in Augusta** 

Paint Out

Begins 6:30pm

Judging & Sale 9:00pm

Check-in & Judging at Town Hall

Music, Food & Wine begins at 6:00pm

Movie will begin at approx 7:15pm

Tuesday

April

Sip - n - Paint at Sugar Creek Winery 2:00pm - 4:30pm